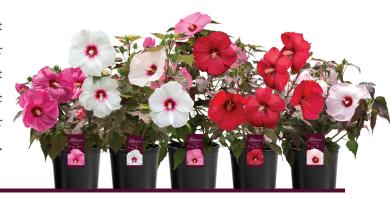

# PASSION™

*Hibiscus moscheutos* 'RutHib2' PP 30,853

## **DREAM**<sup>TM</sup>

Hibiscus moscheutos 'RutHib5' PPTBS

### ADORE™

Hibiscus moscheutos 'RutHib3' PPAF

# DESIRE™

Hibiscus moscheutos 'RutHib4' PPTBS

### **BLUSH**

Hibiscus moscheutos 'RutHib1' PP 30,824

You may think there's no room for another Hibiscus, but none on the market today compares to the Head Over Heels® series! Burgundy foliage offers a lush contrast to the huge, 10-inch flowers that bloom in 5 romantic shades. Compact, bold, easy to grow – it's no wonder customers have fallen in love with these Hibiscus.