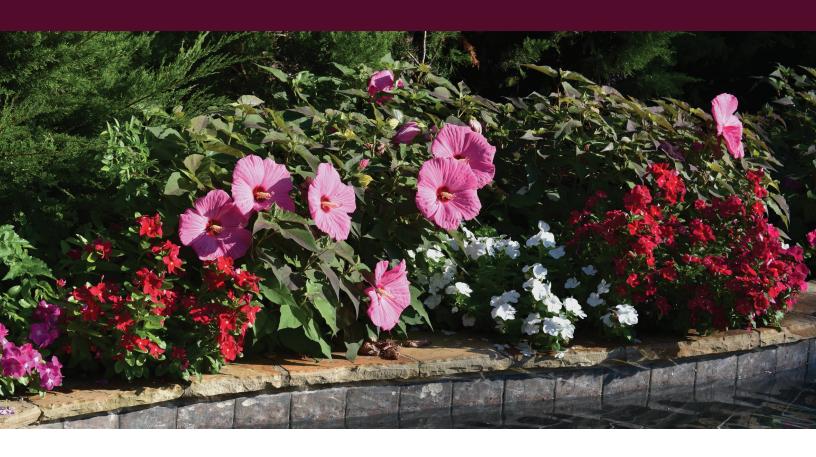

### **BLUSH**

Hibiscus moscheutos 'RutHib1' PP 30,824

You may think there's no room for another Hibiscus, but none on the market today compares to the Head Over Heels® series! Burgundy foliage offers a lush contrast to the huge, 10-inch flowers that bloom in 5 romantic shades. Compact, bold, easy to grow – it's no wonder customers have fallen in love with these Hibiscus.