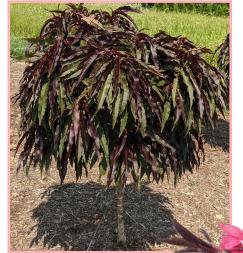

## Prunus persica 'NC Peach-6' • PP 34,261

A real eye-catcher in patio containers and the landscape, this tidy tree gets its name from the wavy leaf and petal margins that give its foliage and blooms a ruffled appearance year-round. Ruby Ruffle® is the only patio Prunus with burgundy foliage and dark pink flowering, combining the foliage color of Prunus 'Bonfire' and the flower color of Prunus 'Bonanza' onto one plant. Expect a heavier spring bloom from this variety than others on the market. New growth reliably retains its dark hue for extended color interest.

- Ornamental patio peach
- Abundant, dark pink blooms
- Mature at 4–5'
- Zones 5-8