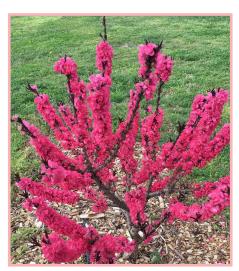

## Prunus persica 'NC Peach-6' • PP 34,261

A real eye-catcher in patio containers and the landscape, this tidy tree gets its name from the wavy leaf and petal margins that give its foliage and blooms a ruffled appearance year-round. Ruby Ruffle® is the only patio Prunus with burgundy foliage and dark pink flowering, combining the foliage color of Prunus 'Bonfire' and the flower color of Prunus 'Bonanza' onto one plant. Expect a heavier spring bloom from this variety than others on the market. New growth reliably retains its dark hue for extended color interest.

- Ornamental patio peach
- Abundant, dark pink blooms
- Mature at 4–5'
- Zones 5-8